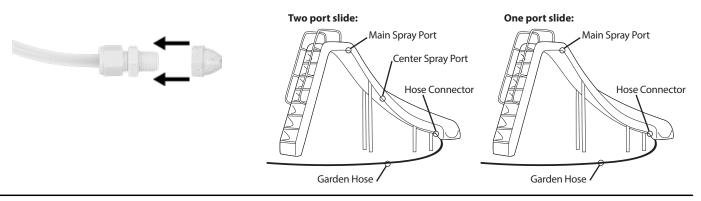

#### Step 4

The Hose Connector will screw onto a standard garden hose.

Slides with ONE spray port location skip to Step 6 Slides with TWO spray port locations continue to Step5

#### **Step 5 - FOR TWO PORT SLIDES**

Assembling the Center Spray Connector requires cutting the Flexible Tube into two pieces. The length of each piece will correspond to the following distances:

1- The distance from the RIGHT SIDE of the Center Spray Connector to the Hose Connection (already assembled).

#### Step 6 -FOR ONE PORT & TWO PORT SLIDES

With the other end of the Flexible Tubing, place Plastic Nut over the end making sure that the female threading ends up facing toward the end of the Flexible Tubing and attach to **LARGE** threaded end of the Main Spray Connector.