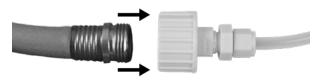

# **Spray Kit - For Pool Slide**

## **POOLMASTER**<sup>®</sup> We Make Water Fun!

### 770 Del Paso Road, Sacramento, CA 95834-0308

#### Step 1

Insert the Gasket Seal into the Hose Connector.

#### Step 2

Insert one end of the Flexible Tube into a Plastic Nut so inside female threading ends up facing toward the end of the Flexible Tube.

**Step 3** Screw the nut with tube attached to the assembled Hose Connector.

#### Step 4

The Hose Connector will screw onto a standard garden hose.

Slides with ONE spray port location skip to Step 6 Slides with TWO spray port locations continue to Step5

#### **Step 5 - FOR TWO PORT SLIDES**

Assembling the Center Spray Connector requires cutting the Flexible Tube into two pieces. The length of each piece will correspond to the following distances:

1- The distance from the RIGHT SIDE of the Center Spray Connector to the Hose Connection (already assembled).

2-The distance from the LEFT SIDE of the Center Spray Connector to the Main Spray Connector at the top of slide.

Place a Plastic Nut over the cut end of the 1st piece of Flexible Tubing making sure that the non threaded end is facing toward the Flexible Tubing. Attach to the RIGHT SIDE of the Center Spray Connector. Place a Plastic Nut over the cut end of the 2nd piece of Flexible Tubing making sure that the non threaded end is facing toward the Flexible Tubing. Attach to the LEFT SIDE of the Center Spray Connector. Attach the **WIDE** Spray Nozzle to the top male threading of the Center Spray Connector. Attach the assembled Center Spray Connector to the center spray port of your slide according to your slide's manufacturer's instructions.

#### Step 6 -FOR ONE PORT & TWO PORT SLIDES

With the other end of the Flexible Tubing, place Plastic Nut over the end making sure that the female threading ends up facing toward the end of the Flexible Tubing and attach to **LARGE** threaded end of the Main Spray Connector.

Attach the Narrow Spray Nozzle to the **SMALL** end of the Main Spray Connector.

Connect the assembled Main Spray Connector to the main spray port at the top of the slide according to your slide's manufacturer's instructions.