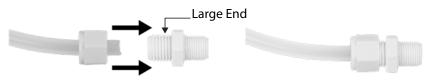

2-The distance from the LEFT SIDE of the Center Spray Connector to the Main Spray Connector at the top of slide.

Place a Plastic Nut over the cut end of the 1st piece of Flexible Tubing making sure that the non threaded end is facing toward the Flexible Tubing. Attach to the RIGHT SIDE of the Center Spray Connector. Place a Plastic Nut over the cut end of the 2nd piece of Flexible Tubing making sure that the non threaded end is facing toward the Flexible Tubing. Attach to the LEFT SIDE of the Center Spray Connector. Attach the **WIDE** Spray Nozzle to the top male threading of the Center Spray Connector. Attach the assembled Center Spray Connector to the center spray port of your slide according to your slide's manufacturer's instructions.

#### Step 6 -FOR ONE PORT & TWO PORT SLIDES

With the other end of the Flexible Tubing, place Plastic Nut over the end making sure that the female threading ends up facing toward the end of the Flexible Tubing and attach to **LARGE** threaded end of the Main Spray Connector.