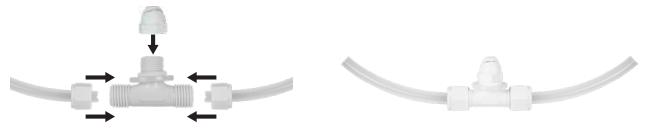

#### **Step 5 - FOR TWO PORT SLIDES**

Assembling the Center Spray Connector requires cutting the Flexible Tube into two pieces. The length of each piece will correspond to the following distances:

1- The distance from the RIGHT SIDE of the Center Spray Connector to the Hose Connection (already assembled).

2-The distance from the LEFT SIDE of the Center Spray Connector to the Main Spray Connector at the top of slide.

Place a Plastic Nut over the cut end of the 1st piece of Flexible Tubing making sure that the non threaded end is facing toward the Flexible Tubing. Attach to the RIGHT SIDE of the Center Spray Connector. Place a Plastic Nut over the cut end of the 2nd piece of Flexible Tubing making sure that the non threaded end is facing toward the Flexible Tubing. Attach to the LEFT SIDE of the Center Spray Connector. Attach the **WIDE** Spray Nozzle to the top male threading of the Center Spray Connector. Attach the assembled Center Spray Connector to the center spray port of your slide according to your slide's manufacturer's instructions.