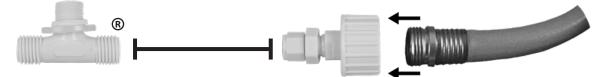

#### Step 4

The Hose Connector will screw onto a standard garden hose.

Slides with ONE spray port location skip to Step 6 Slides with TWO spray port locations continue to Step5